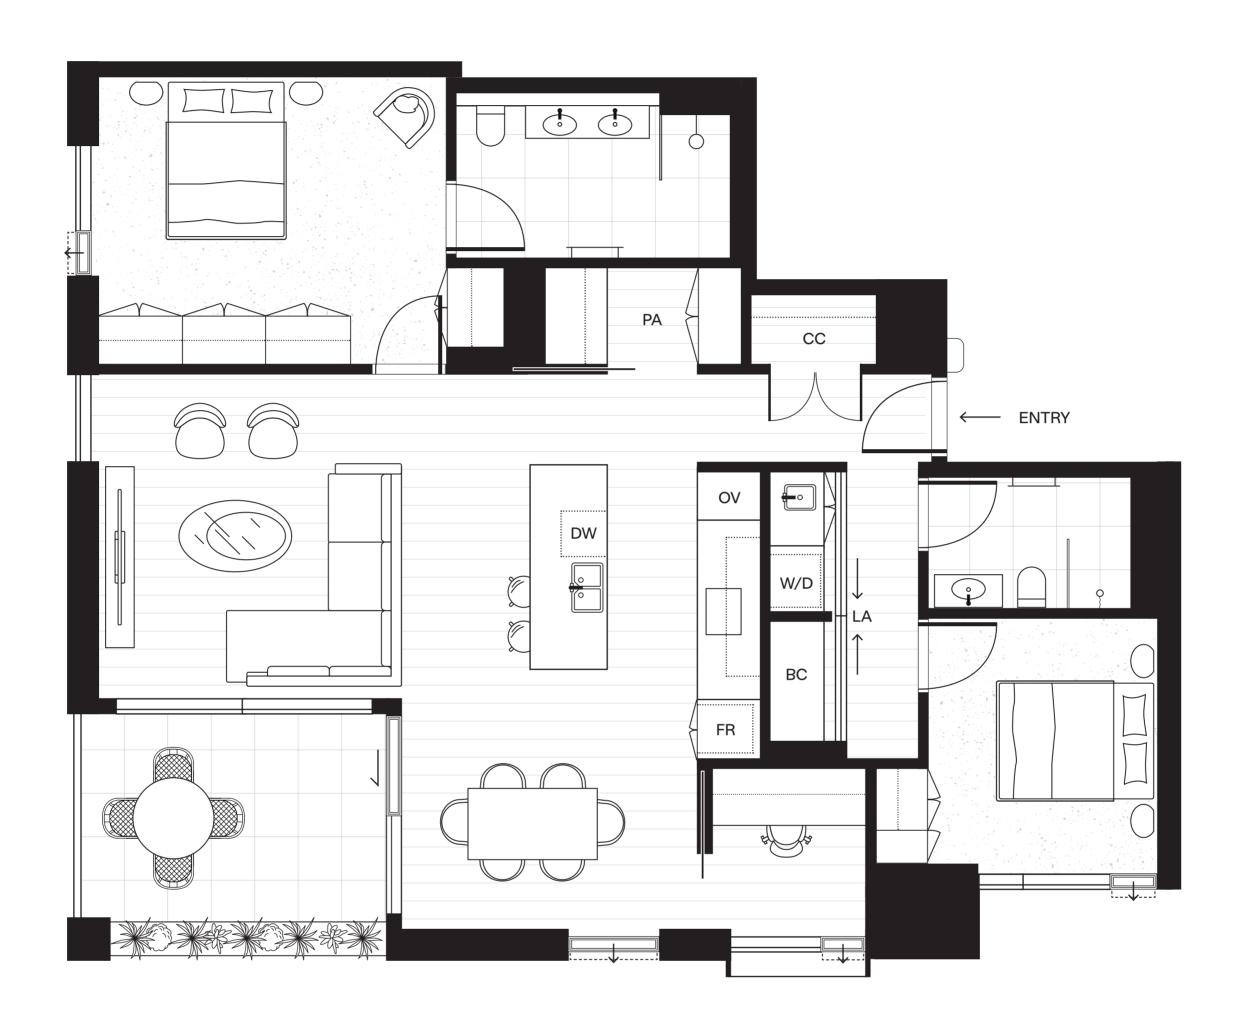

## ST. CLARE STUDLEY PARK. KEW

## Two bedroom plus study

| Internal                   | 131m²            |
|----------------------------|------------------|
| Balcony                    | 14m <sup>2</sup> |
| (Approx. usable area 12m²) |                  |
| Total                      | 145m²            |

| Legend               |     |
|----------------------|-----|
| Broom cupboard       | ВС  |
| Butler's pantry      | PA  |
| Cloak cupboard       | CC  |
| Dishwasher           | DW  |
| Fridge               | FR  |
| Laundry              | LA  |
| Stacked washer/Dryer | W/D |
| Wall oven/Microwave  | OV  |

| DISCLAIMER: This floor plan has been created prior to construction and is subject to change. All information (including all    |
|--------------------------------------------------------------------------------------------------------------------------------|
| measurements and layout) provided is indicative only and may change during construction and fit out. Furniture and accessories |
| are not included. This plan is measured according to the PCA (Property Council of Australia) Method of Measurement, used as    |
| standard in Australia. A copy is available on request. File prepared January 2024.                                             |