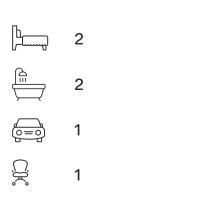

## Two bedroom plus study

| Internal                   | 131m²            |
|----------------------------|------------------|
| Balcony                    | 14m <sup>2</sup> |
| (Approx. usable area 12m²) |                  |
| Total                      | 145m²            |